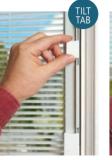

## Perfect when added security is essential.

Mini-blinds can be handed left or right and have a simple control mechanism to be raised or tilted with one hand. This system uses a magnetic tab rather than a traditional cord, so is completely safe for use around children.