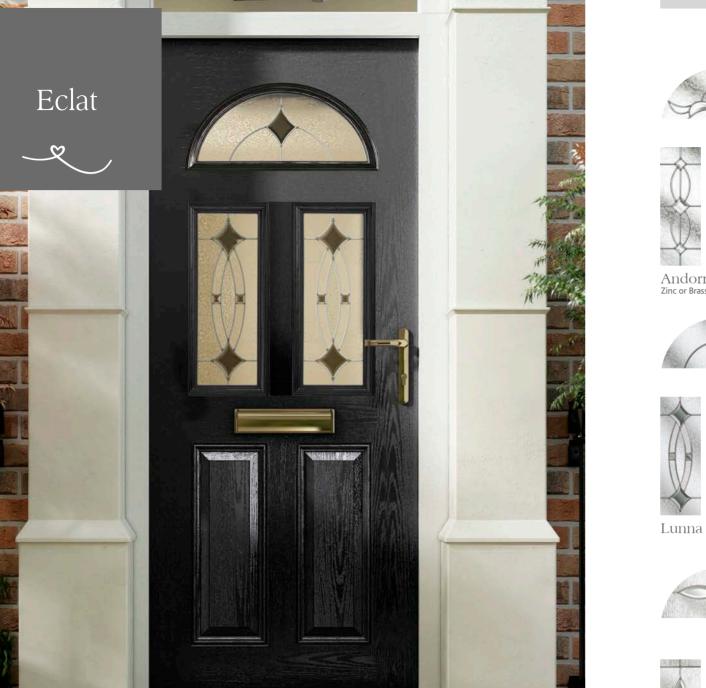

A design classic in every way. Eclat gives a welcoming look to your front door, whilst the range of glass designs let you add your personality.

> Discover our sensational colour range

Turn to page 56 for details