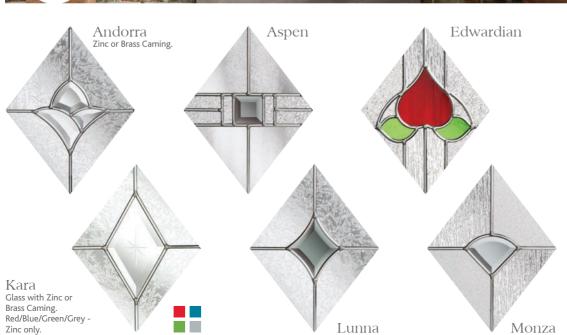

# Sparkling Zglass Brand New Collection

Andorra
Zinc or Brass Caming.

Sidelights

Palma

Adding sidelights to your door gives a stylish extra dimension to truly make a statement.

Not only do they look so impressive by extending the glazed area across the entrance to your home, sidelights also allow for more natural light to fill your internal living space. They are available across our Signature Esteem, Esteem Arch, Esteem Eyebrow, Elegance Arch and Classical Half Glazed ranges.

Make a statement, not just a door!

Kara
Glass with Zinc or Brass Caming.
Red/Blue/Green/Grey - Zinc only.

Lunna

Monza

Sierra

Trieste

Valentia

The mini-blind is enclosed within two panes of glass in the frame so never require painting and are protected from damage and dust. They are a stylish finishing touch to any external door.

All glass designs are only available in zinc caming unless indicated in product descriptions.