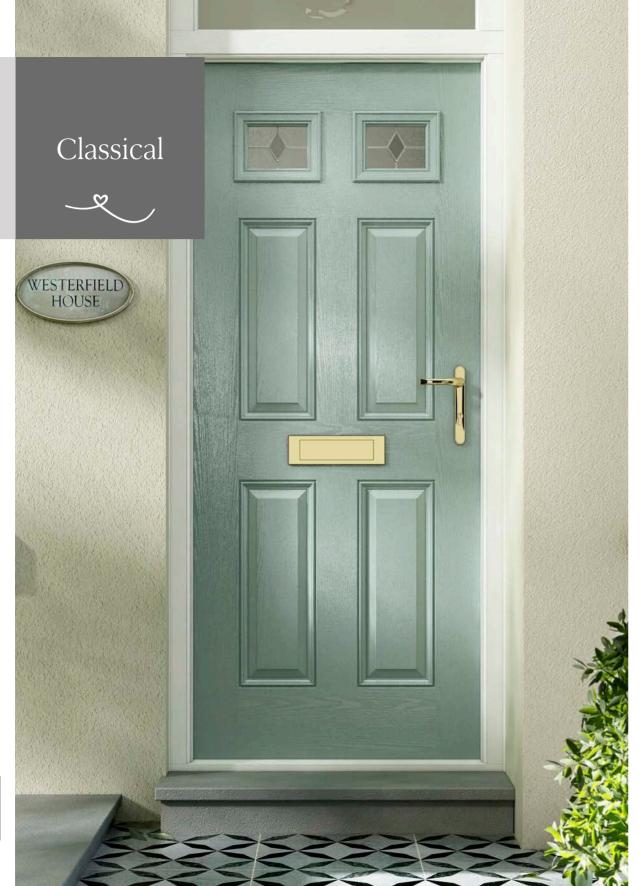

### Glass Designs

S

The Classical door really lives up to its name.

Decorative glazed panels let you add your own finesse into a design which gives elegance and privacy.

Choose your door in the colour you love!