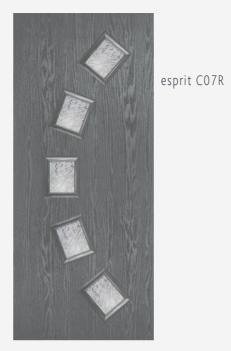

Live life on the curve modern glazing designs which go with the flow!

Esprit C09

9

esprit CO9R

Sophistication and personality in each individual panel.

canvas

radiant

Contemporary patterns perfectly compliment the Esprit C17.