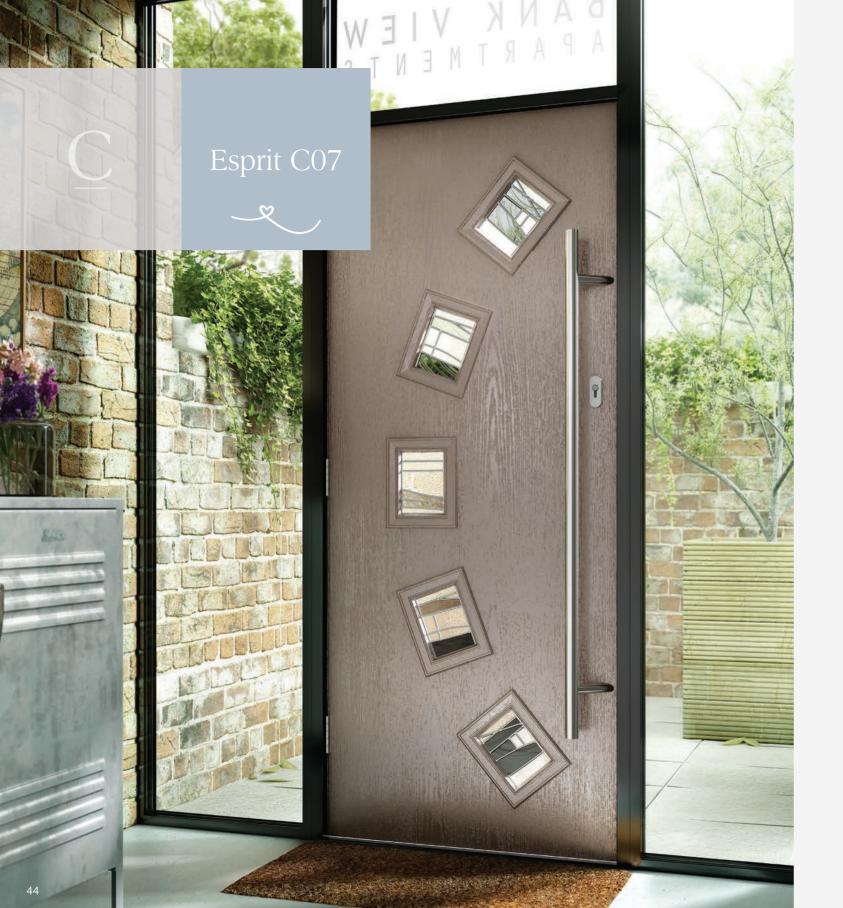

Live life on the curve modern glazing designs which go with the flow!

Esprit C09

9

esprit CO9R

Sophistication and personality in each individual panel.

canvas

radiant

Contemporary patterns perfectly compliment the Esprit C17.

cubic

Esprit C17

Dare to be different!..

An ultra modern approach destined to become a real focal point with the combination of sophisticated door styling and cool choices of glazing.

Get the look before you buy at door-designer.co.uk