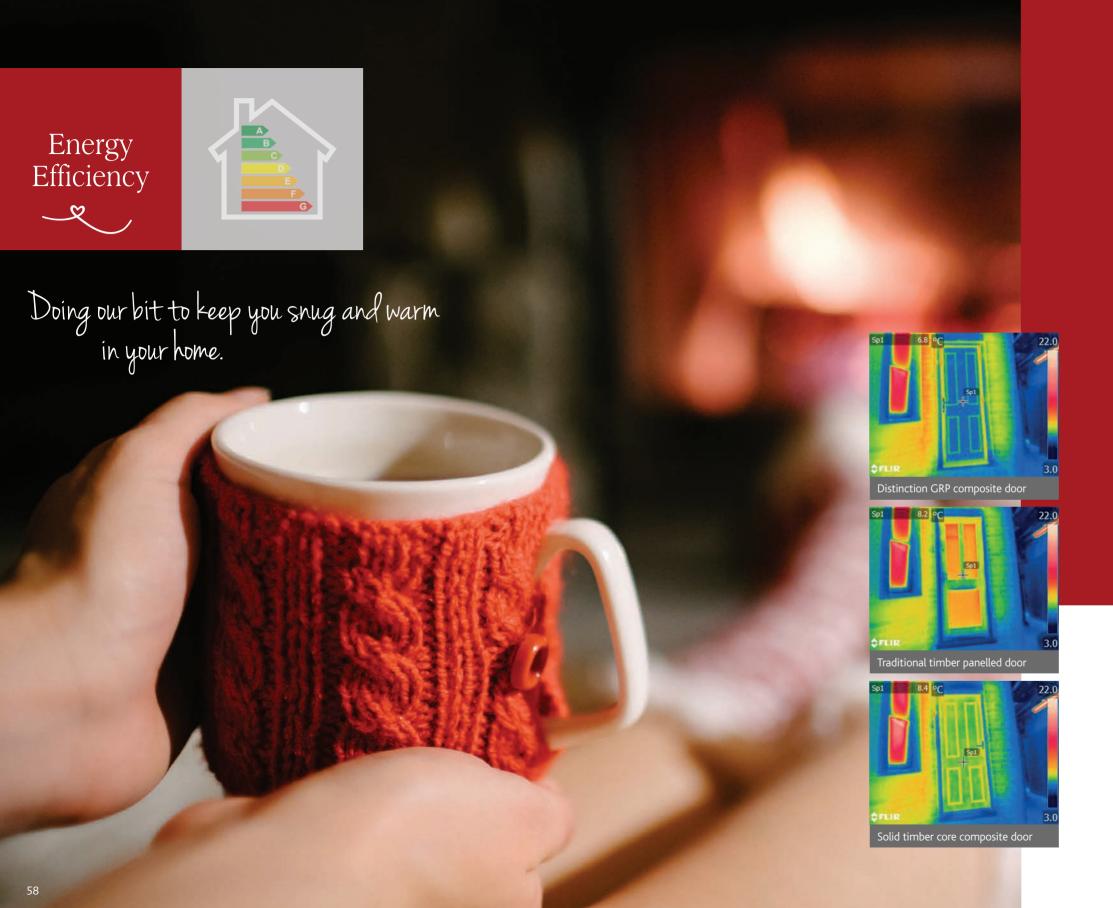

## Looking after our world and your wallet...

The rising cost of energy bills and the impact on the environment means we all want to keep our consumption to a minimum. One of the best ways to achieve this is to choose thermally efficient products which keep warmth in and cold out, saving money and emission levels.

Throughout our brochure you'll have seen that most doors display an energy rating. These are your guide to the most energy efficient products, with 'A' delivering the highest performance levels.

Tests prove a Distinction GRP Composite Door is -

More thermally efficient than a 48mm solid timber core composite door.

More thermally efficient than a 44mm traditional timber panelled door

Doors were tested at the University of Salford's Energy House. This represents a typical Salford 1919 terraced house and its construction represents 21% of the UK's current housing stock. The house has been reconstructed in a fully environmentally controllable chamber, in which climatic conditions can be maintained, varied, repeated and patterns monitored. For the test, the inside temperature of the Energy House was 25°C with an exterior temperature of 5°C.