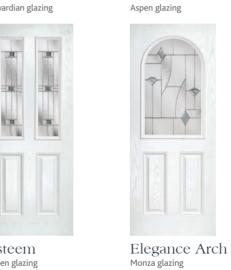

# Sparkling Zglass Brand New Collection

Andorra
Zinc or Brass Caming.

Sidelights

Palma

Adding sidelights to your door gives a stylish extra dimension to truly make a statement.

Not only do they look so impressive by extending the glazed area across the entrance to your home, sidelights also allow for more natural light to fill your internal living space. They are available across our Signature Esteem, Esteem Arch, Esteem Eyebrow, Elegance Arch and Classical Half Glazed ranges.

### Glass Designs

S

Elegance Arch lets light flood into your home whilst giving a softer feel from the stylish curved design. A large, single glazed panel highlights the delicate intricacies of the glass within.