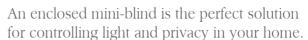

#### Enclosed Mini-blinds

## Perfect when added security is essential.

Mini-blinds can be handed left or right and have a simple control mechanism to be raised or tilted with one hand. This system uses a magnetic tab rather than a traditional cord, so is completely safe for use around children.

The mini-blind is enclosed within two panes of glass in the frame so never require painting and are protected from damage and dust. They are a stylish finishing touch to any external door.

All glass designs are only available in zinc caming unless indicated in product descriptions.