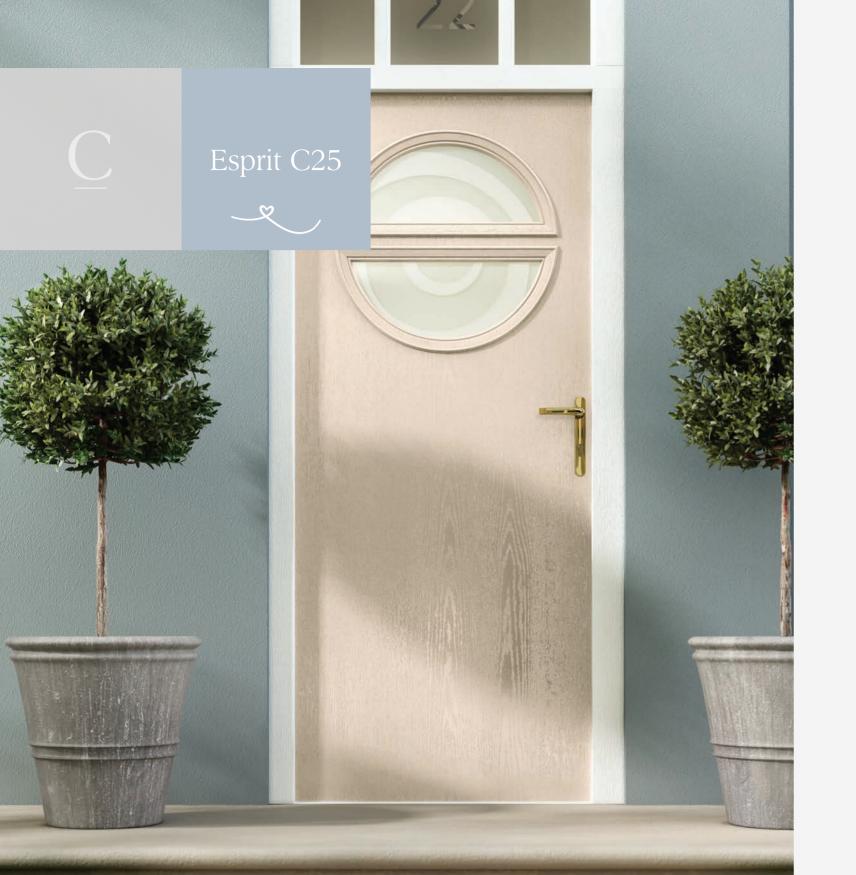

A design classic in every way. Eclat gives a welcoming look to your front door, whilst the range of glass designs let you add your personality.

> Discover our sensational colour range

Turn to page 56 for details