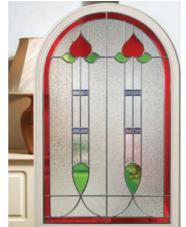

# Sparkling Zglass Brand New Collection

Andorra
Zinc or Brass Caming.

Sidelights

Palma

Adding sidelights to your door gives a stylish extra dimension to truly make a statement.

Not only do they look so impressive by extending the glazed area across the entrance to your home, sidelights also allow for more natural light to fill your internal living space. They are available across our Signature Esteem, Esteem Arch, Esteem Eyebrow, Elegance Arch and Classical Half Glazed ranges.

Make a statement, not just a door!

Kara
Glass with Zinc or Brass Caming.
Red/Blue/Green/Grey - Zinc only.

Lunna

Monza

Sierra

Trieste

Valentia