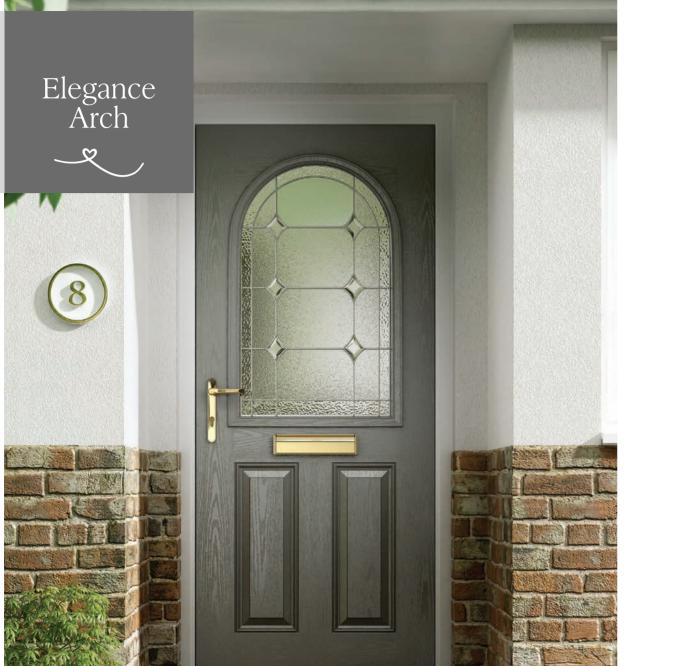

### Glass Designs

S

Elegance Arch lets light flood into your home whilst giving a softer feel from the stylish curved design. A large, single glazed panel highlights the delicate intricacies of the glass within.

> Discover our sensational colour range

Turn to page 56 for details

CAMPAGE TO STATE OF THE PARTY O

Andorra Zinc or Brass Caming.

Aspen

Edwardian

Kara Glass with Zinc or Brass Caming. Red/Blue/Green/Grey - Zinc only.