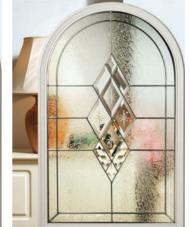

#### Glass Designs

S

Eclat Arch

Eclat Arch gives the perfect balance of style and privacy for your home. A traditional design that is complemented by the decorative glass focal point.

Get the look before you buy at door-designer.co.uk