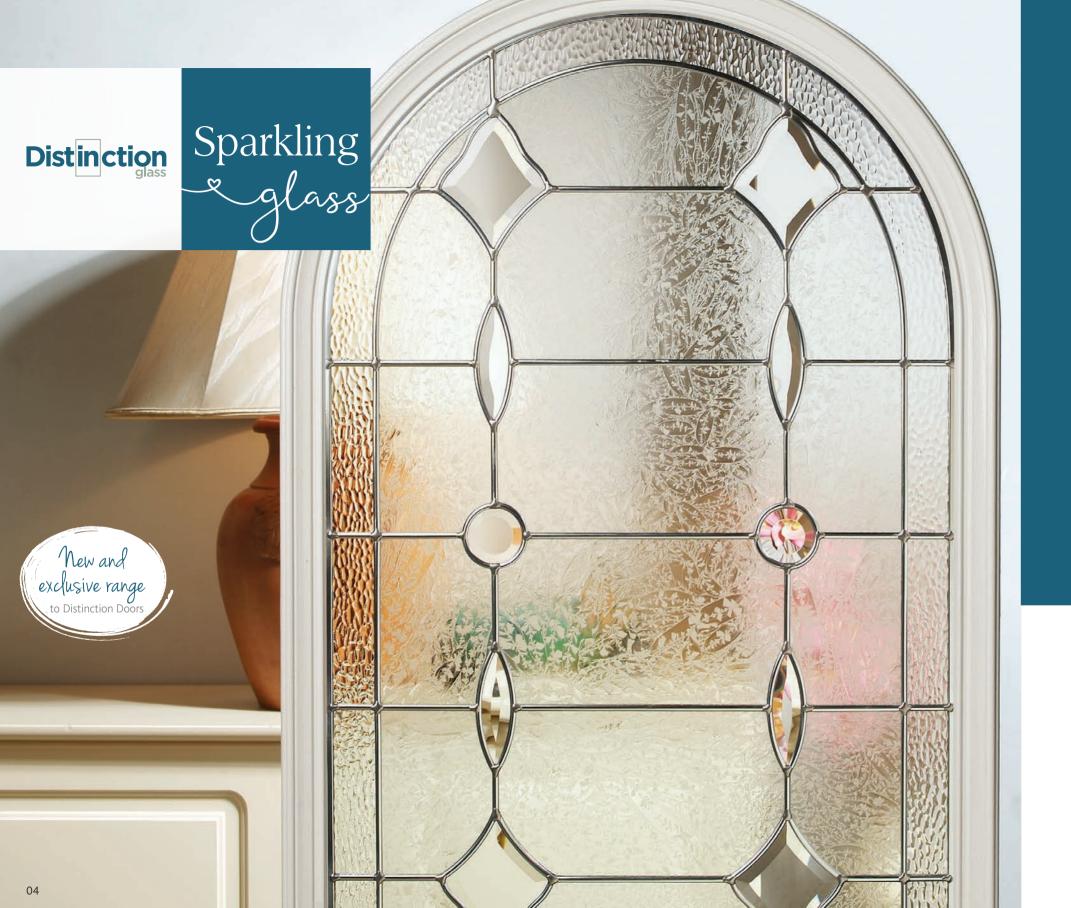

A decorative glazing panel adds style and personality to your door whilst letting natural light fill your home.

Designed to keep in the warmth and with a large range of different designs, colours and glass patterns to choose from; you are able to give your door the perfect finishing touch.

The ultimate finishing touch for your door...

12 outstanding styles of glazing

Create a beautiful focal point

Traditional to contemporary choices

Allow light to flood into your home

Z Easy to clean and maintain

# Sparkling Zglass Brand New Collection

Andorra
Zinc or Brass Caming.

Sidelights

Palma

Adding sidelights to your door gives a stylish extra dimension to truly make a statement.

Not only do they look so impressive by extending the glazed area across the entrance to your home, sidelights also allow for more natural light to fill your internal living space. They are available across our Signature Esteem, Esteem Arch, Esteem Eyebrow, Elegance Arch and Classical Half Glazed ranges.