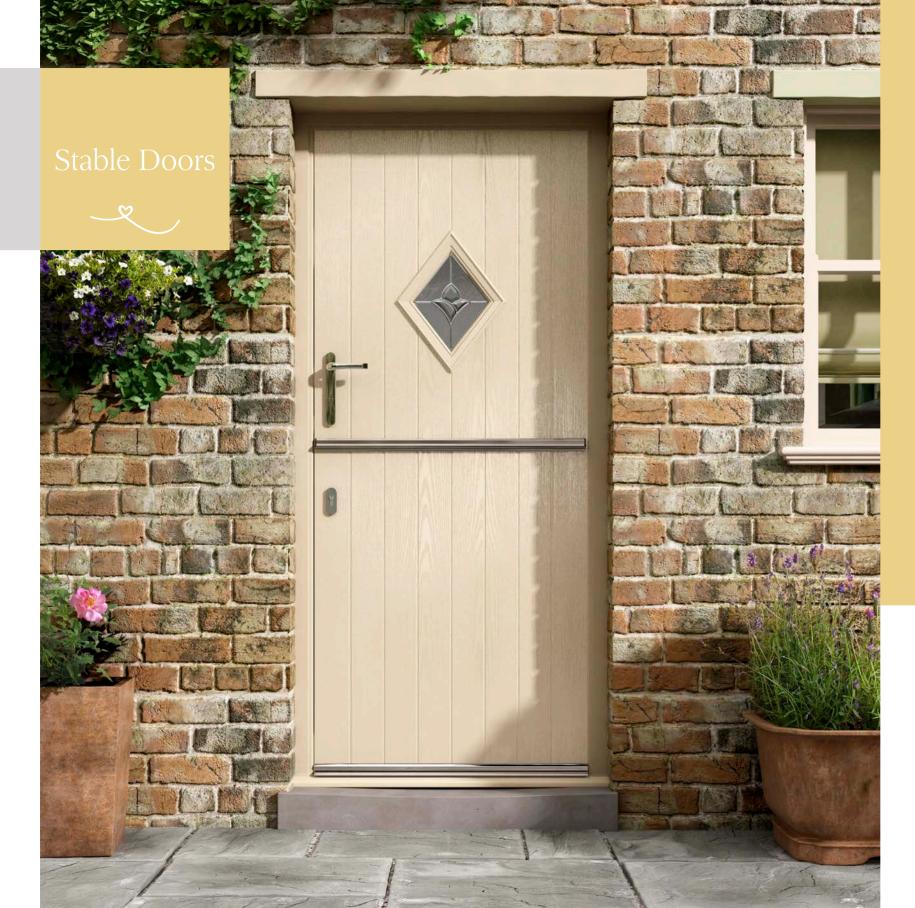

Give your front door a feel of rural charm and grace.

AVAILABLE AS A STABLE DOOR

Renown

60 EE

|-0-

Zinc or Brass Caming.

Rustic

Renown

## Let the summer breeze flow through your home.

A stable door combines style and practicality whilst giving

Many who have had a stable door would never go back to something more traditional – and it is easy to see why. They let light and fresh air flow through your home but also the peace of mind that children or pets remain safely inside.

Choose from the Renown door styles indicated for your Stable Door.

Stylish bi-fold doors are perfect for connecting your home and garden.