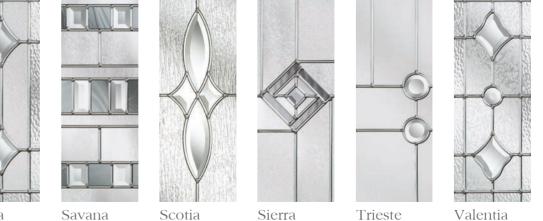

Make a statement, not just a door!

Kara
Glass with Zinc or Brass Caming.
Red/Blue/Green/Grey - Zinc only.

Lunna

Monza

Sierra

Trieste

Valentia

Andorra Zinc or Brass Caming.

Aspen

Kara Glass with Zinc or Brass Caming. Red/Blue/Green/Grey - Zinc only.

Scotia Zinc or Brass Caming.

Monza

Palma

Savana

Valentia

Andorra Zinc or Brass Caming.

Aspen

Edwardian

Kara Glass with Zinc or Brass Caming. Red/Blue/Green/Grey - Zinc only.

Lunna

Monza

Palma

Savana

Scotia Zinc or Brass Caming

Sierra

Trieste

Valentia

Esteem

Esteem is one of our most popular designs for very obvious reasons. The two glass panels are a stunning feature that will make you proud to come home. Other designs available include Esteem Arch and Esteem Eyebrow...

Savana

Scotia Zinc or Brass Caming.

Sierra

Trieste

Valentia

Elegance

Market and the control of the state of the control of the control

It's easy to see why Elegance has been given the name. A simple design with a large, single panel of glass; it is ideal for those who love to let light flood in to their home.

Scotia Zinc or Brass Caming.

Sierra

Trieste

Valentia

The Classical Half Glazed door is focussed on style and sophistication. A firm favourite with those with an eye for symmetry and a love of classic design.

Savana

Scotia Zinc or Brass Caming.

Sierra

Trieste

Valentia

Lunna

Monza

Palma

Savana

Scotia Zinc or Brass Caming.

Sierra

Trieste

Valentia