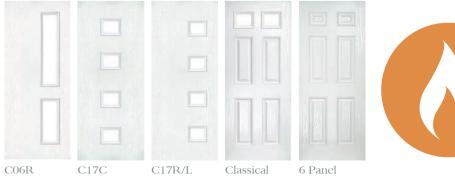

Retail Cottage
Available in white/black/gold oak/
rosewood/Distinction chartwell/
Distinction anthracite grey

You can rest easy knowing that your loved ones are safe from harm, as our range of fire doors, available in a wide range of colours, all benefit from a range of safety features and are tested to the very highest standards.

#### FD30

C06C

#### FD60

Fire Doors