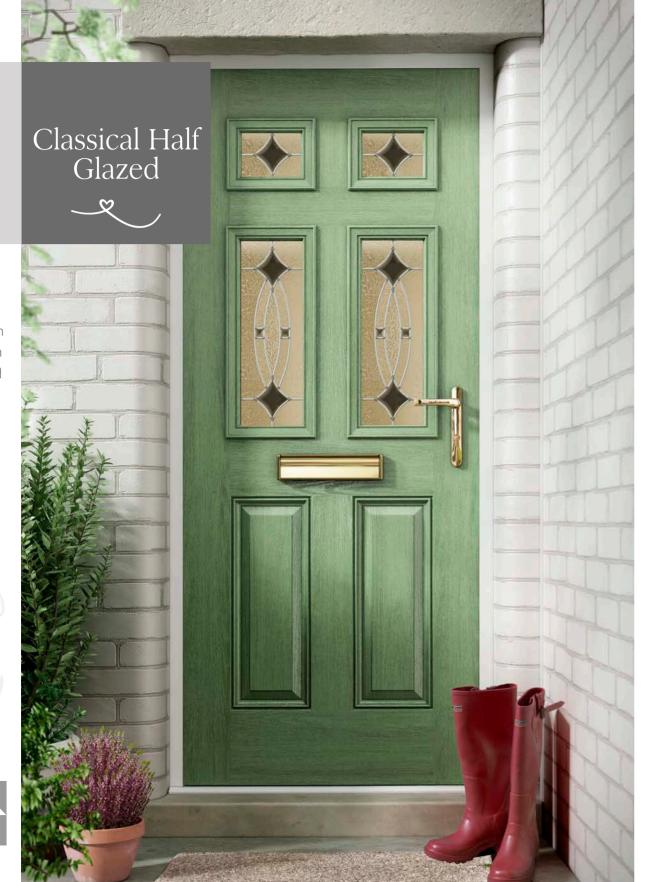

Scotia Zinc or Brass Caming.

Sierra

Trieste

Valentia

The Classical Half Glazed door is focussed on style and sophistication. A firm favourite with those with an eye for symmetry and a love of classic design.

### Glass Designs

S

The Classical door really lives up to its name.

Decorative glazed panels let you add your own finesse into a design which gives elegance and privacy.

Choose your door in the colour you love!