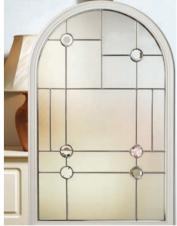

Savana

Scotia Zinc or Brass Caming.

Sierra

Trieste

Valentia

Elegance

Market and the control of the state of the control of the control

It's easy to see why Elegance has been given the name. A simple design with a large, single panel of glass; it is ideal for those who love to let light flood in to their home.

> Discover our sensational colour range

Turn to page 56 for details

Aspen

Edwardian

Kara Glass with Zinc or Brass Caming. Red/Blue/Green/Grey - Zinc only.

Lunna

Monza

Palma