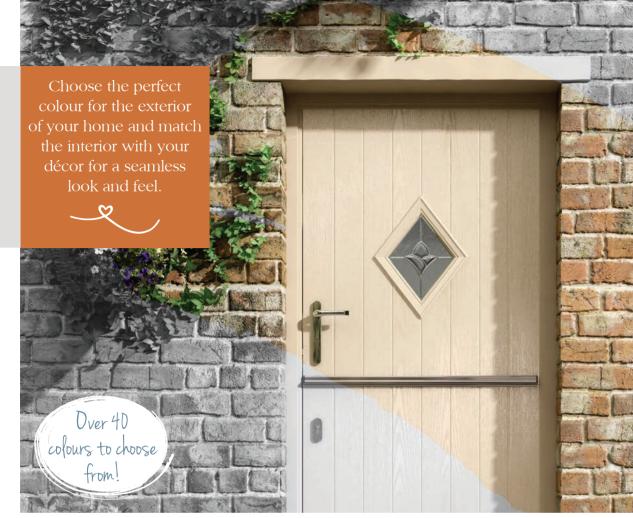

# The perfect blend of style and substance from Distinction Doors...

With a range of designs to give your home the presence it deserves, a selection of colours to perfectly fit your personality and a choice of glazing to add that extra sparkle; you won't just open the door when you get home - you'll feel like you've arrived.

The look of love

Confident, beautiful & practical

Start designing your new bespoke door with our odoor-designer feature at door-designer.co.uk

It's always time to see the light...

Once you've chosen your door it's time to turn your attention to the detailing - deciding which glazing perfectly suits your choices, your home and your personality.

A decorative glazing panel adds style and personality to your door whilst letting natural light fill your home.

Designed to keep in the warmth and with a large range of different designs, colours and glass patterns to choose from; you are able to give your door the perfect finishing touch.