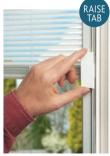

## Perfect when added security is essential.

Mini-blinds can be handed left or right and have a simple control mechanism to be raised or tilted with one hand. This system uses a magnetic tab rather than a traditional cord, so is completely safe for use around children.