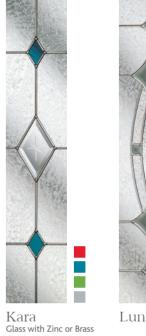

Make a statement, not just a door!

Kara
Glass with Zinc or Brass Caming.
Red/Blue/Green/Grey - Zinc only.

Lunna

Monza

Sierra

Trieste

Valentia

The mini-blind is enclosed within two panes of glass in the frame so never require painting and are protected from damage and dust. They are a stylish finishing touch to any external door.

All glass designs are only available in zinc caming unless indicated in product descriptions.