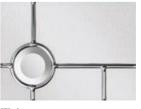

#### Enclosed Mini-blinds

## Perfect when added security is essential.

Mini-blinds can be handed left or right and have a simple control mechanism to be raised or tilted with one hand. This system uses a magnetic tab rather than a traditional cord, so is completely safe for use around children.

The mini-blind is enclosed within two panes of glass in the frame so never require painting and are protected from damage and dust. They are a stylish finishing touch to any external door.

All glass designs are only available in zinc caming unless indicated in product descriptions.