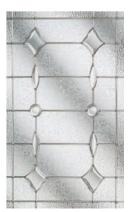

### Glass Designs

S

Elegance Arch lets light flood into your home whilst giving a softer feel from the stylish curved design. A large, single glazed panel highlights the delicate intricacies of the glass within.