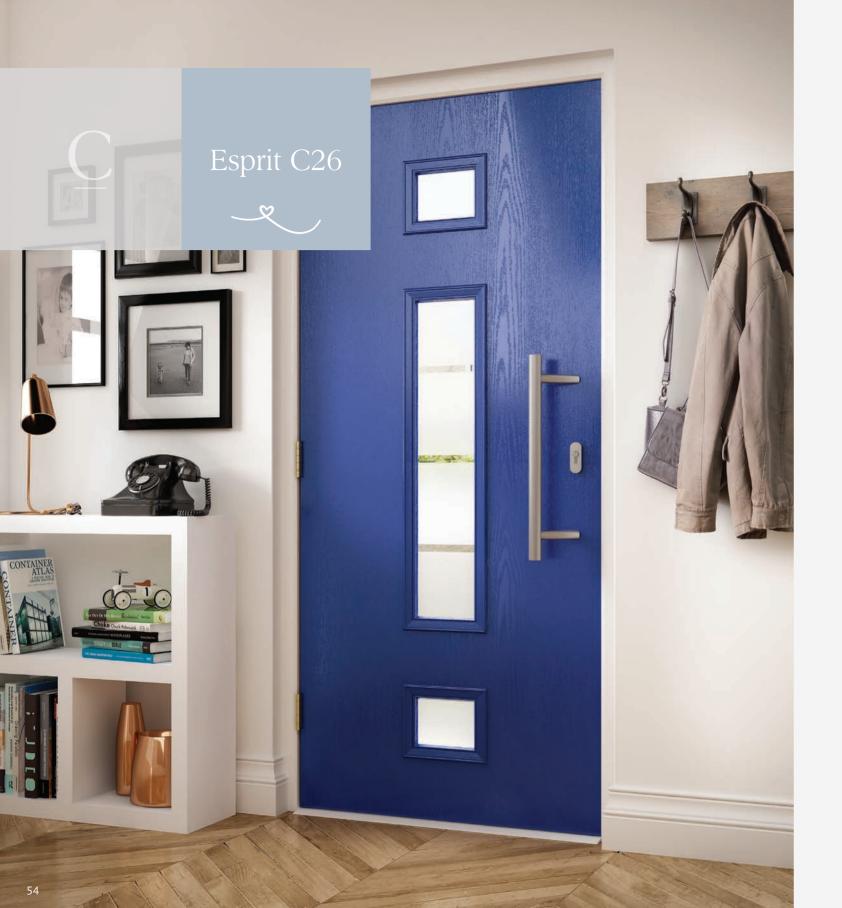

A design classic in every way. Eclat gives a welcoming look to your front door, whilst the range of glass designs let you add your personality.

> Discover our sensational colour range

Turn to page 56 for details