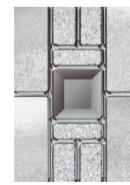

The mini-blind is enclosed within two panes of glass in the frame so never require painting and are protected from damage and dust. They are a stylish finishing touch to any external door.

All glass designs are only available in zinc caming unless indicated in product descriptions.